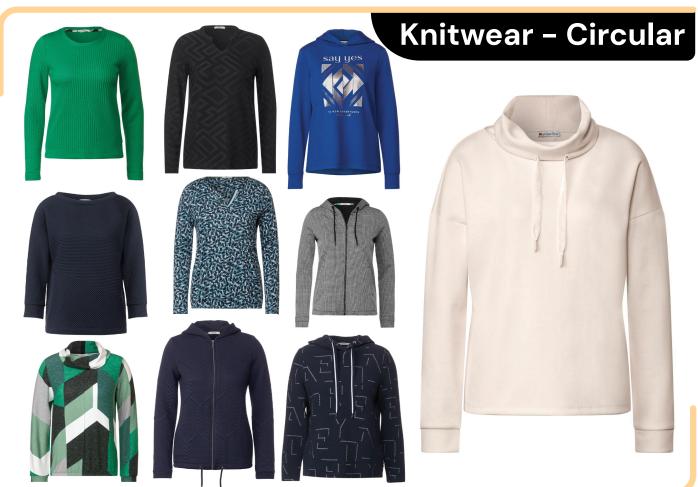

**Lead Time** 

Sampling: 7 Days

Production: 60 days from the date of order placement

**Specialisation** 

Production of outerwear (padded, non-padded, down and leather), bottoms, blouses, dresses and knitwear (both circular & flat).

# **Specialisation**

Myanmar: Outerwear (padded, non-padded and down jackets), formal wear, blouses and

dresses.

Vietnam: Outerwear (padded and

non-padded jackets), formal wear, blouses and

dresses.

Cambodia: Knitwear (both circular and flat)

# **Specialisation**

Production of bottoms, blouses, dresses and various types of knitwear, including both circular and flat knitting.